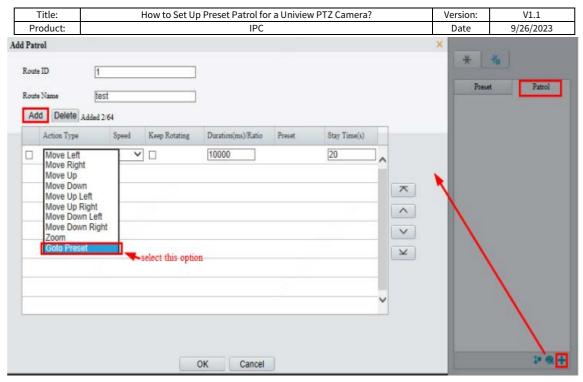

**Step 3** Repeat **Steps 1 and 2** to set up multiple preset locations.

**Step 4** Click **Patrol** and to add a preset patrol in the pop-up window, and then put the **Route ID** and **Route Name** based on your preference.

**Step 4.1** Click **Add** and choose **Goto Preset** as the **Action Type**.

**Step 4.2** Choose a **Preset** you set up in the steps above.

**Step 4.3** Adjust **Speed** and **Stay Time** according to your preference.