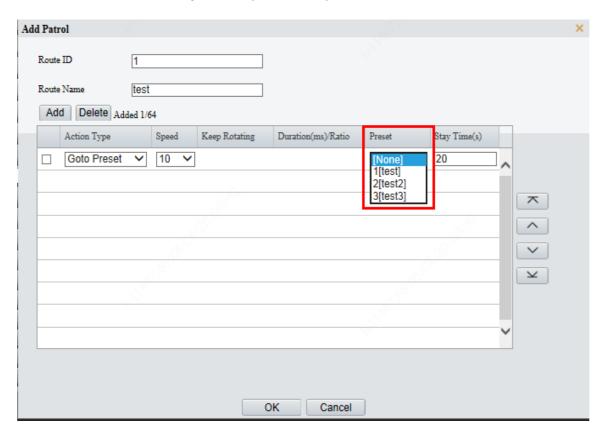

**Step 4.1** Click **Add** and choose **Goto Preset** as the **Action Type**.

**Step 4.2** Choose a **Preset** you set up in the steps above.

**Step 4.3** Adjust **Speed** and **Stay Time** according to your preference.

**Step 4.4** Repeat **Step 4** to add multiple presets in patrol and then click **OK** to save it.

**Step 5** Go to **Patrol** menu and click to start the preset patrol.

| Title:   | How to Set Up Preset Patrol for a Uniview PTZ Camera? | Version: | V1.1      |
|----------|-------------------------------------------------------|----------|-----------|
| Product: | IPC                                                   | Date     | 9/26/2023 |