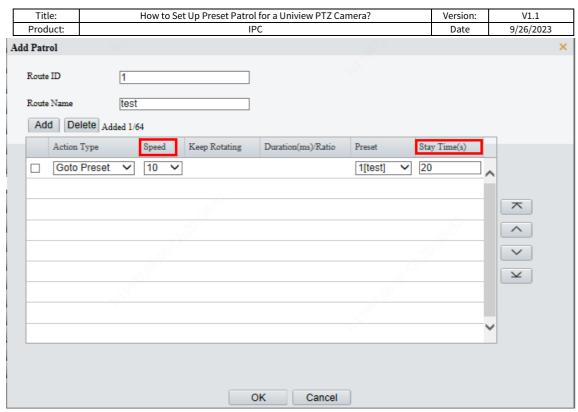

**Step 3** Repeat **Steps 1 and 2** to set up multiple preset locations.

**Step 4** Click **Patrol** and to add a preset patrol in the pop-up window, and then put the **Route ID** and **Route Name** based on your preference.

**Step 4.1** Click **Add** and choose **Goto Preset** as the **Action Type**.

**Step 4.2** Choose a **Preset** you set up in the steps above.

**Step 4.3** Adjust **Speed** and **Stay Time** according to your preference.

**Step 4.4** Repeat **Step 4** to add multiple presets in patrol and then click **OK** to save it.

**Step 5** Go to **Patrol** menu and click to start the preset patrol.

| Title:   | How to Set Up Preset Patrol for a Uniview PTZ Camera? | Version: | V1.1      |
|----------|-------------------------------------------------------|----------|-----------|
| Product: | IPC                                                   | Date     | 9/26/2023 |