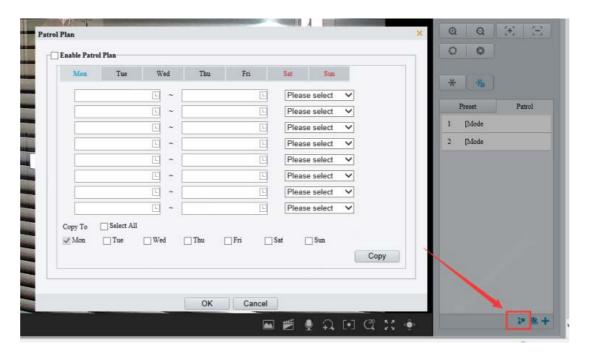

t the **Route ID** and **Route Name** based on your preference.

**Step 4.1** Click **Add** and choose **Goto Preset** as the **Action Type**.





**Step 4.2** Choose a **Preset** you set up in the steps above.



**Step 4.3** Adjust **Speed** and **Stay Time** according to your preference.





**Step 4.4** Repeat **Step 4** to add multiple presets in patrol and then click **OK** to save it.



**Step 5** Go to **Patrol** menu and click to start the preset patrol.



| Title:   | How to Set Up Preset Patrol for a Uniview PTZ Camera? | Version: | V1.1      |
|----------|-------------------------------------------------------|----------|-----------|
| Product: | IPC                                                   | Date     | 9/26/2023 |



**Step 6** Set up and enable **Patrol Plan**.