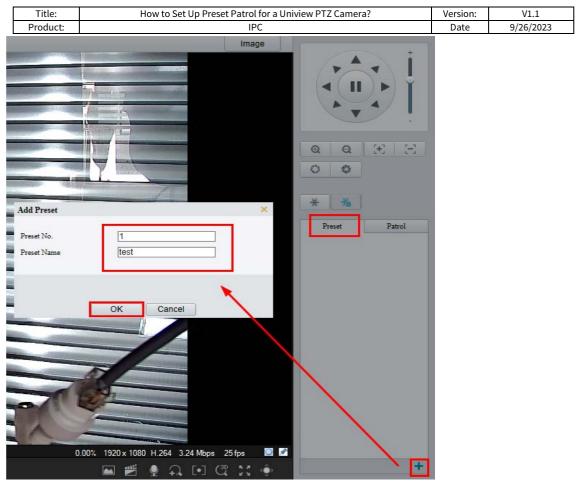

#### **Operating Steps**

**Step 1** Log into the camera's web interface and move the camera to your desired location.

**Step 2** Click **Preset** and to add a preset location here, and then put a **Preset Name** and **Preset No.** for this preset based on your preference. Click **OK** to save it.