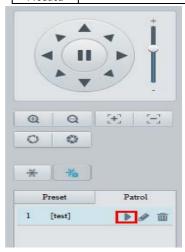

**Step 4.4** Repeat **Step 4** to add multiple presets in patrol and then click **OK** to save it.

**Step 5** Go to **Patrol** menu and click to start the preset patrol.

| Title:   | How to Set Up Preset Patrol for a Uniview PTZ Camera? | Version: | V1.1      |
|----------|-------------------------------------------------------|----------|-----------|
| Product: | IPC                                                   | Date     | 9/26/2023 |