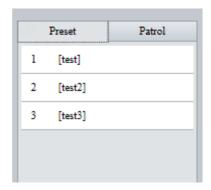

**Step 3** Repeat **Steps 1 and 2** to set up multiple preset locations.

**Step 4** Click **Patrol** and to add a preset patrol in the pop-up window, and then put the **Route ID** and **Route Name** based on your preference.