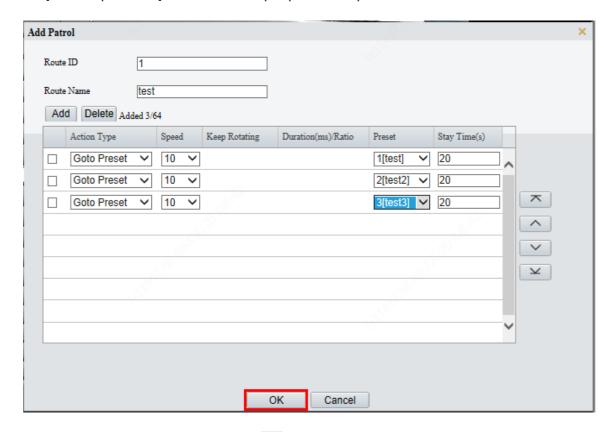

**Step 4.4** Repeat **Step 4** to add multiple presets in patrol and then click **OK** to save it.

**Step 5** Go to **Patrol** menu and click to start the preset patrol.

| Title:   | How to Set Up Preset Patrol for a Uniview PTZ Camera? | Version: | V1.1      |
|----------|-------------------------------------------------------|----------|-----------|
| Product: | IPC                                                   | Date     | 9/26/2023 |